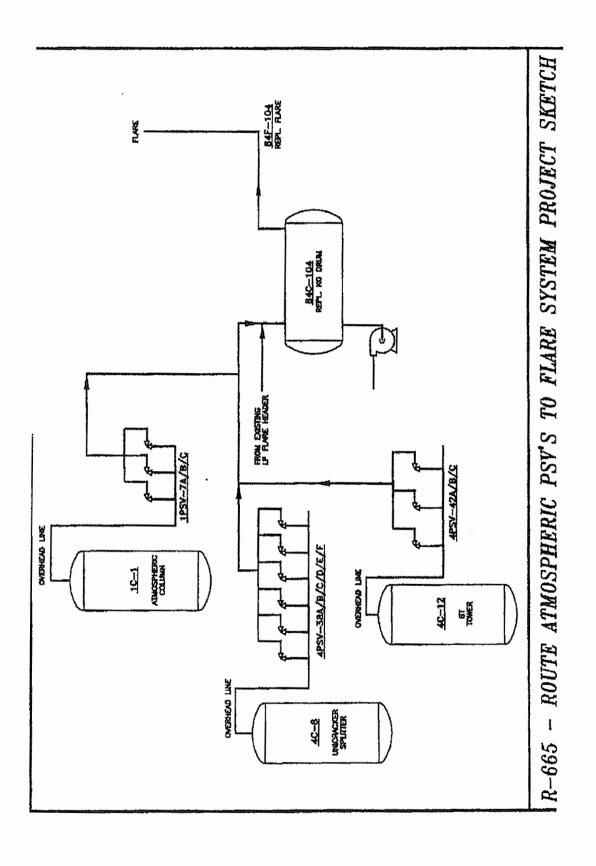

Marathon Petroleum Company, LP 400 South Marathon Avenue Robinson, Illinois 62454

3. The subject matter of this request consists of a Flare Header Project for the Low Pressure Flare System No. 84F-104, which was undertaken at the refinery to replace certain relief valves that historically vented to the atmosphere. As described in the application, the project consisted of the construction and installation of a new flare header (or manifold) to the flare system. *See*, Exhibit A, page 1 at Section D. The project was designed to "eliminate the

process unit atmospheric relief valves to prevent the potential release of hydrocarbons to the atmosphere." *Id.* As part of this effort, the existing relief valves for the Crude Atmospheric Column, the Unicracker Splitter Column and the BT Tower were routed to the flare system. *Id.* In addition, the project included the replacement of the existing flare system equipment, namely the knockout drum and the flare stack, so that the flare system could accommodate the additional vent stream load. *Id.* The project will result in the flare system achieving an estimated ninety-eight (98) percent combustion efficiency, and will act to prevent or reduce emissions of air contaminants that would otherwise be released to the atmosphere.

|                                           | FOR AGENCY US                                                                                                                                                                         | Ē                 |                                         |                  |                         |
|-------------------------------------------|---------------------------------------------------------------------------------------------------------------------------------------------------------------------------------------|-------------------|-----------------------------------------|------------------|-------------------------|
|                                           |                                                                                                                                                                                       |                   |                                         |                  |                         |
| File No.                                  | Date Received                                                                                                                                                                         | Certification No. |                                         | Dr               | ate                     |
| Sec. A                                    | Company Name                                                                                                                                                                          | Certification No. |                                         | Di               |                         |
| 300. A                                    | Marathon Petroleum Company LP                                                                                                                                                         |                   |                                         |                  |                         |
|                                           | Person Authorized to Receive Certification                                                                                                                                            |                   | Person to Cor                           | ntact for Additi | ional Details           |
|                                           | Chris Staats                                                                                                                                                                          |                   | Susan Hawkins                           |                  |                         |
|                                           | Street Address                                                                                                                                                                        | Street Addres     |                                         |                  |                         |
|                                           | 400 South Marathon Avenue                                                                                                                                                             |                   | 400 South Marathon Avenue               |                  |                         |
| 5                                         | Municipality, State & Zip Code                                                                                                                                                        |                   | Municipality,                           |                  | ode                     |
| APPLICANT                                 | Robinson, IL 62454                                                                                                                                                                    | 4                 | Robinson, IL 62454                      |                  |                         |
| 4                                         | Telephone Number                                                                                                                                                                      |                   | Telephone Number                        |                  |                         |
| ₹                                         | (618) 544-2121<br>Location of Facility                                                                                                                                                |                   | (618) 544-2121<br>Municipality Township |                  |                         |
|                                           | Quarter Section Township                                                                                                                                                              | Range             | Municipality                            |                  | Ownship                 |
|                                           | Robins                                                                                                                                                                                |                   | Robinson                                |                  | Robins                  |
|                                           | Street Address                                                                                                                                                                        |                   | County                                  |                  | ook Number              |
|                                           | 400 South Marathon Avenue                                                                                                                                                             |                   | Crawford                                |                  |                         |
|                                           | Property Identification Number                                                                                                                                                        |                   | Parcel Number                           |                  |                         |
|                                           |                                                                                                                                                                                       |                   | Part of 54-34                           | -1-21            |                         |
| Sec. B                                    | Nature of Operations Conducted at the Above                                                                                                                                           | ve Location       |                                         |                  |                         |
|                                           | Petroleum Refining                                                                                                                                                                    |                   |                                         |                  |                         |
|                                           | r on old arrive many                                                                                                                                                                  |                   |                                         |                  |                         |
| co.                                       | AFE Y172 Project R-665 Project: Ro                                                                                                                                                    | ite Atmoenhere    | DSVe to Flare                           | System           |                         |
| ĭ Ş Ş                                     |                                                                                                                                                                                       |                   | - 10 10 10 10 10 10 10 10 10            | Soystem          |                         |
| 55                                        | Water Pollution Control Construction Permit                                                                                                                                           | No.               | Date Issued                             |                  |                         |
| \ \\ \\ \\ \\ \\ \\ \\ \\ \\ \\ \\ \\ \   | NPDES PERMIT No.                                                                                                                                                                      |                   | Date issued                             |                  | E-i-da Dala             |
| MANUFACTURING                             | IL0004073                                                                                                                                                                             |                   | Date issued                             |                  | Expiration Date         |
| ≥ 2                                       | Air Pollution Control Construction Permit No                                                                                                                                          |                   | Date issued                             |                  |                         |
|                                           | N/A                                                                                                                                                                                   |                   | Delo issued                             |                  |                         |
|                                           | Air Pollution Control Operating Permit No.                                                                                                                                            |                   | Date Issued                             |                  |                         |
|                                           | 96010007 (Title V Permit)                                                                                                                                                             |                   | 11/23/03                                |                  |                         |
| Sec. C                                    | Describe Unit Process                                                                                                                                                                 |                   | 11/20/00                                |                  |                         |
|                                           | Ratiof values that religioned to the atmosp                                                                                                                                           | h                 | المستحداد والمسادر                      |                  | cataca control doudos   |
|                                           | Relief valves that relieved to the atmosp                                                                                                                                             |                   |                                         |                  |                         |
| 2                                         | where combustion efficiency of the material is at least 98%. The flare system provides for the safe                                                                                   |                   |                                         |                  |                         |
| 2 SS                                      | combustion of excess gases.                                                                                                                                                           |                   |                                         |                  |                         |
| MANUFACTURING<br>PROCESS                  | Materials Used in Process                                                                                                                                                             |                   |                                         |                  |                         |
| Ž č                                       | Relief valves are now routed to a flare h                                                                                                                                             | eader instead of  | atmosphere                              | The knocko       | ut drum and flare stack |
| ¥                                         | Relief valves are now routed to a flare header instead of atmosphere. The knockout drum and flare stack were replaced to enable these relief valves to be routed to the flare system. |                   |                                         |                  |                         |
|                                           | TOTO TOPICAGO TO GRADIE TRESS TO DE TOUTEU TO THE RATE SYSTEM.                                                                                                                        |                   |                                         |                  |                         |
|                                           |                                                                                                                                                                                       |                   |                                         |                  |                         |
| Sec. D                                    | Describe Pollution Abatement Control Facili                                                                                                                                           | 67                |                                         |                  |                         |
| 36C. D                                    | W S S S S S S S S S S S S S S S S S S S                                                                                                                                               |                   |                                         |                  |                         |
| 90<br>N                                   | A new flare header from the Crude Unit                                                                                                                                                |                   |                                         |                  | -                       |
| <b>₹</b> ₽                                | system 84F-104. The flare system equip                                                                                                                                                |                   |                                         |                  |                         |
| 88                                        | to accept the additional relief load. The project was implemented to eliminate the process unit atmospheric                                                                           |                   |                                         |                  |                         |
| 50                                        | relief valves to prevent the potential release of hydrocarbons to the atmosphere. Relief valves on the                                                                                |                   |                                         |                  |                         |
| POLLUTION CONTROL<br>FACILITY DESCRIPTION | Crude Atmospheric Column, Unicracker Splitter Column, and BT Tower discharged to the atmosphere, this                                                                                 |                   |                                         |                  |                         |
| 55                                        | project routed them to the flare system v                                                                                                                                             | which has a 98%   | combustion e                            | efficiency.      | - o w oolo              |
|                                           |                                                                                                                                                                                       |                   |                                         | n                | FC 9 7 2012             |